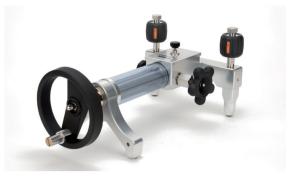

# Additel 927 Hydraulic Pressure Test Pump

- Generate 85% vacuum to 10,000 psi (700 bar) pressure
- Portable, only 7 lb
- Minimal maintenance
- Increase and decrease pressure smoothly
- Hand-tight quick connectors

#### **OVERVIEW**

The 927 Hydraulic Pressure Test Pump is a hand operated pressure pump designed to generate pressure from 85% vacuum to 10,000 psi (700 bar). With the patented screw press technology, high pressures can be easily generated, as well as increased and decreased smoothly. With no check valve (non-returning valve), the 927 avoids the troublesome leakage issues that is usually experienced with most hand pumps and allows for minimal maintenance. Two hand-tight quick connectors installed on the pump allow easy connecting and disconnecting to the test pump without the need for PTFE tape or wrenches. The 927 is an ideal comparison test pump for calibrating pressure measuring instruments such as test gauges, indicators or transducers in the field or laboratory.

### **FEATURES**

- PortableOnly 7 lb
- Durable and Minimal Maintenance
   Patented screw press technology, without non-returning valve inside that is usually used on
- troublesome hand pumps.

  Easy-to-use

The high pressure can be generated easily, as well as increased and decreased smoothly.

- Extremely Low Leakage
  - Patented screw press technology, replaces troublesome check valves (non-returning valve) used in most hand pumps which practically eliminates leakage.
- Hand-tight Quick Connectors
  Allows easy connecting and disconnecting to the test pump without the need for PTFE tape or wrenches.