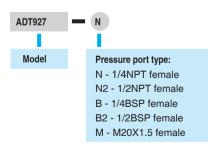

## **SPECIFICATIONS**

- Media: Oil or deionized water.
   (Oil is default media liquid. Pump with water as media to be ordered specifically)
- Reservoir capacity: 245 ml (15 in<sup>3</sup>)
- Generated Pressure Range 85% vacuum to 10,000 psi (700 bar) positive pressure.
- Material: Ram/adapters: SS
   Body: SS, aluminum
   Seals: Buna-N, PTFE, Copper Alloy
- Connection
  - Hand-tight connectors for both test gauge and reference gauge.
  - 1/4NPT female, 1/2NPT female, 1/4BSP female, 1/2BSP female, or M20X1.5 female
- **Dimensions:** Height: 5.31" (135 mm)
  Base: 11.42" (290 mm) x 7.80" (198 mm).
- Weight: 7 lb (3.2 kg).
- Warranty: 1 year
- Piston volume

# **ORDERING INFORMATION**

Model Number

Accessories included

Mineral oil,1 bottle (250 ml)\*

O-ring: 20 pcs Manual: 1 pc

\* When water media is not requested