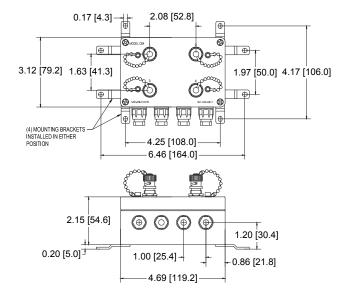

#### **SPECIFICATIONS**

| Channels: Single channel sensors CBT triaxial sensors           | 2 or 4<br>2                                                                                                           |  |  |
|-----------------------------------------------------------------|-----------------------------------------------------------------------------------------------------------------------|--|--|
| Input connectors:<br>Single channel sensors<br>Triaxial sensors | terminal block, 3 positions per channel G: terminal block, 5 positions per channel M12: 5 socket connector per sensor |  |  |
| Output connectors: Single channel sensors Triaxial sensors      | BNC: 1 jack per channel, electrically isolated M12: 5 pin connector per channel, electrically isolated                |  |  |
| Material                                                        | ABS                                                                                                                   |  |  |
| Dimensions (W x H x D)                                          | 4.69 x 3.125 x 2.15 in. (11.91 x 7.94 x 5.46 cm)                                                                      |  |  |
| Temperature range                                               | –40° to +82°C                                                                                                         |  |  |
| Rating                                                          | NEMA 4X/IP66                                                                                                          |  |  |

#### **CB4**

### Models available

| Model        | Sensor   | Channels | Inputs        | Outputs       |
|--------------|----------|----------|---------------|---------------|
| CB2          | standard | 2        | cable grips   | BNC connector |
| CBT2-M12-G   | triaxial | 2        | cable grips   | M12 connector |
| CBT2-M12-M12 | triaxial | 2        | M12 connector | M12 connector |
| CB4          | standard | 4        | cable grips   | BNC connector |