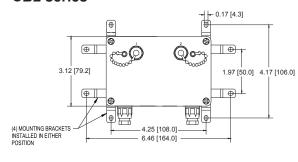

#### **SPECIFICATIONS**

| Channels: Single channel sensors CBT triaxial sensors           | 2 or 4<br>2                                                                                                           |  |  |
|-----------------------------------------------------------------|-----------------------------------------------------------------------------------------------------------------------|--|--|
| Input connectors:<br>Single channel sensors<br>Triaxial sensors | terminal block, 3 positions per channel G: terminal block, 5 positions per channel M12: 5 socket connector per sensor |  |  |
| Output connectors: Single channel sensors Triaxial sensors      | BNC: 1 jack per channel, electrically isolated M12: 5 pin connector per channel, electrically isolated                |  |  |
| Material                                                        | ABS                                                                                                                   |  |  |
| Dimensions (W x H x D)                                          | 4.69 x 3.125 x 2.15 in. (11.91 x 7.94 x 5.46 cm)                                                                      |  |  |
| Temperature range                                               | –40° to +82°C                                                                                                         |  |  |
| Rating                                                          | NEMA 4X/IP66                                                                                                          |  |  |

#### **CB2** series

### Models available

| Model        | Sensor   | Channels | Inputs        | Outputs       |
|--------------|----------|----------|---------------|---------------|
| CB2          | standard | 2        | cable grips   | BNC connector |
| CBT2-M12-G   | triaxial | 2        | cable grips   | M12 connector |
| CBT2-M12-M12 | triaxial | 2        | M12 connector | M12 connector |
| CB4          | standard | 4        | cable grips   | BNC connector |