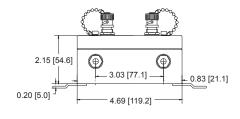

#### **SPECIFICATIONS**

| Channels: Single channel sensors CBT triaxial sensors           | 2 or 4<br>2                                                                                                           |  |  |
|-----------------------------------------------------------------|-----------------------------------------------------------------------------------------------------------------------|--|--|
| Input connectors:<br>Single channel sensors<br>Triaxial sensors | terminal block, 3 positions per channel G: terminal block, 5 positions per channel M12: 5 socket connector per sensor |  |  |
| Output connectors: Single channel sensors Triaxial sensors      | BNC: 1 jack per channel, electrically isolated M12: 5 pin connector per channel, electrically isolated                |  |  |
| Material                                                        | ABS                                                                                                                   |  |  |
| Dimensions (W x H x D)                                          | 4.69 x 3.125 x 2.15 in. (11.91 x 7.94 x 5.46 cm)                                                                      |  |  |
| Temperature range                                               | –40° to +82°C                                                                                                         |  |  |
| Rating                                                          | NEMA 4X/IP66                                                                                                          |  |  |