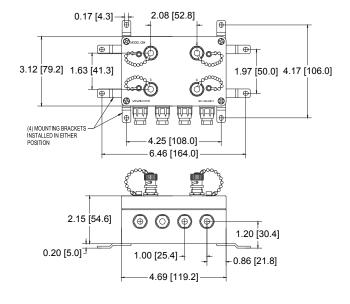

### **SPECIFICATIONS**

| Channels: Single channel sensors CBT triaxial sensors      | 2 or 4<br>2                                                                                                           |  |  |  |
|------------------------------------------------------------|-----------------------------------------------------------------------------------------------------------------------|--|--|--|
| Input connectors: Single channel sensors Triaxial sensors  | terminal block, 3 positions per channel G: terminal block, 5 positions per channel M12: 5 socket connector per sensor |  |  |  |
| Output connectors: Single channel sensors Triaxial sensors | BNC: 1 jack per channel, electrically isolated M12: 5 pin connector per channel, electrically isolated                |  |  |  |
| Material                                                   | ABS                                                                                                                   |  |  |  |
| Dimensions (W x H x D)                                     | 4.69 x 3.125 x 2.15 in. (11.91 x 7.94 x 5.46 cm)                                                                      |  |  |  |
| Temperature range                                          | –40° to +82°C                                                                                                         |  |  |  |
| Rating                                                     | NEMA 4X/IP66                                                                                                          |  |  |  |

### **CB4**

## Models available

| Model        | Sensor   | Channels | Inputs        | Outputs       |
|--------------|----------|----------|---------------|---------------|
| CB2          | standard | 2        | cable grips   | BNC connector |
| CBT2-M12-G   | triaxial | 2        | cable grips   | M12 connector |
| CBT2-M12-M12 | triaxial | 2        | M12 connector | M12 connector |
| CB4          | standard | 4        | cable grips   | BNC connector |