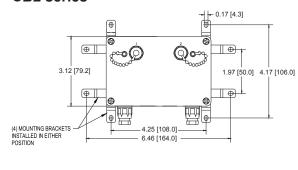

### **SPECIFICATIONS**

| Channels: Single channel sensors CBT triaxial sensors      | 2 or 4<br>2                                                                                                           |  |  |  |
|------------------------------------------------------------|-----------------------------------------------------------------------------------------------------------------------|--|--|--|
| Input connectors: Single channel sensors Triaxial sensors  | terminal block, 3 positions per channel G: terminal block, 5 positions per channel M12: 5 socket connector per sensor |  |  |  |
| Output connectors: Single channel sensors Triaxial sensors | BNC: 1 jack per channel, electrically isolated M12: 5 pin connector per channel, electrically isolated                |  |  |  |
| Material                                                   | ABS                                                                                                                   |  |  |  |
| Dimensions (W x H x D)                                     | 4.69 x 3.125 x 2.15 in. (11.91 x 7.94 x 5.46 cm)                                                                      |  |  |  |
| Temperature range                                          | –40° to +82°C                                                                                                         |  |  |  |
| Rating                                                     | NEMA 4X/IP66                                                                                                          |  |  |  |

### **CB2** series

## Models available

| Model        | Sensor   | Channels | Inputs        | Outputs       |
|--------------|----------|----------|---------------|---------------|
| CB2          | standard | 2        | cable grips   | BNC connector |
| CBT2-M12-G   | triaxial | 2        | cable grips   | M12 connector |
| CBT2-M12-M12 | triaxial | 2        | M12 connector | M12 connector |
| CB4          | standard | 4        | cable grips   | BNC connector |