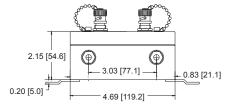

### **SPECIFICATIONS**

| Channels: Single channel sensors CBT triaxial sensors      | 2 or 4<br>2                                                                                                           |  |  |  |
|------------------------------------------------------------|-----------------------------------------------------------------------------------------------------------------------|--|--|--|
| Input connectors: Single channel sensors Triaxial sensors  | terminal block, 3 positions per channel G: terminal block, 5 positions per channel M12: 5 socket connector per sensor |  |  |  |
| Output connectors: Single channel sensors Triaxial sensors | BNC: 1 jack per channel, electrically isolated M12: 5 pin connector per channel, electrically isolated                |  |  |  |
| Material                                                   | ABS                                                                                                                   |  |  |  |
| Dimensions (W x H x D)                                     | 4.69 x 3.125 x 2.15 in. (11.91 x 7.94 x 5.46 cm)                                                                      |  |  |  |
| Temperature range                                          | –40° to +82°C                                                                                                         |  |  |  |
| Rating                                                     | NEMA 4X/IP66                                                                                                          |  |  |  |

### **CB2** series

## Models available

| Model        | Sensor   | Channels | Inputs        | Outputs       |
|--------------|----------|----------|---------------|---------------|
| CB2          | standard | 2        | cable grips   | BNC connector |
| CBT2-M12-G   | triaxial | 2        | cable grips   | M12 connector |
| CBT2-M12-M12 | triaxial | 2        | M12 connector | M12 connector |
| CB4          | standard | 4        | cable grips   | BNC connector |