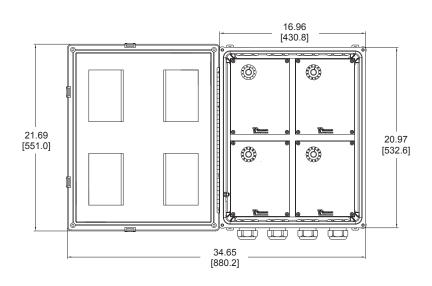

### 9.21 [234.0] 11.77 [299.0] [281.7] [281.7] [281.7] [281.7]

Standard size, 6-12 channels

#### Expandable size, 12-48 channels

Note: Due to continuous process improvement, specifications are subject to change without notice. This document is cleared for public release.

Wilcoxon Sensing Technologies An Amphenol Company