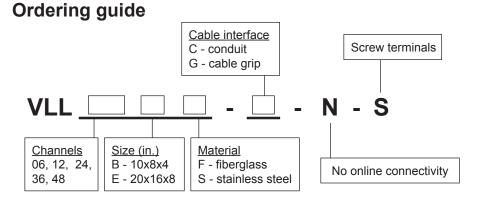

Expandable size (12-48 channels)

Example:

VLL06BF-G-N-S: 6-channel switchbox, 10x8x4 in. fiberglass enclosure with cable grip option