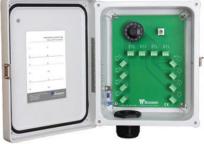

### VLL series

Via Italo Calvino 7 Lotto 1 - Edificio A13-14 20017 Rho (MI) Tel. +39 02 36569371 info@danetech.it www.danetech.it

Wilcoxon's VLL enclosures are a cost-effective solution where simplicity of design fulfills your requirements. With many of the same configurable features of VLS and VLD models, the VLL can be tailored to a variety of industrial applications.

#### Key features

- Up to 48 channels
- Available in base or expandable size
- BNC connector for compatibility with data collectors
- Supports all IEPE sensors
- Manufactured in an approved ISO 9001 facility